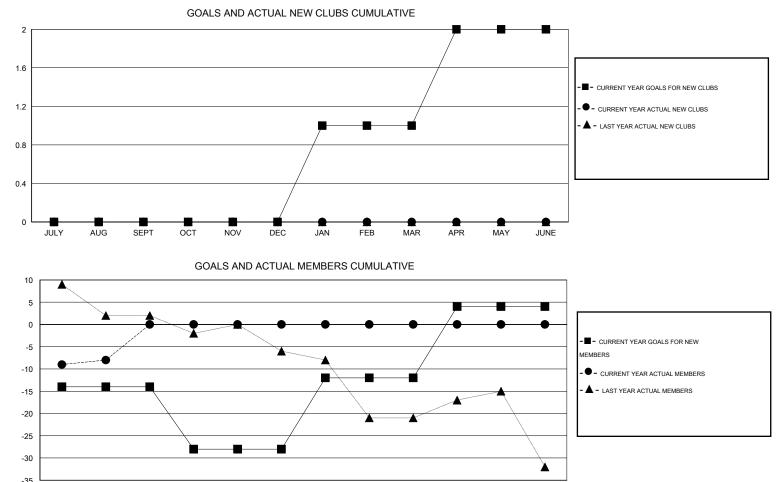

## LOCATION LOUISIANA

| GMT: HAL GR           | RIFFIN           |                     | LOCATIO                    | ON LOUISIAN                 | 4                     |                    |                                  |                              | GMT CA 1                    |  |
|-----------------------|------------------|---------------------|----------------------------|-----------------------------|-----------------------|--------------------|----------------------------------|------------------------------|-----------------------------|--|
|                       |                  | Clubs               |                            |                             |                       |                    | Members                          |                              |                             |  |
| RESULTS FOR 2014-2015 |                  |                     |                            |                             | RESULTS FOR 2014-2015 |                    |                                  |                              |                             |  |
| QUARTER               | NEW CLUB<br>GOAL | ACTUAL NEW<br>CLUBS | ACTUAL<br>DROPPED<br>CLUBS | ACTUAL NET<br>GAIN/<br>LOSS | QUARTER               | NEW MEMBER<br>GOAL | ACTUAL TOTAL<br>MEMBERS<br>ADDED | ACTUAL<br>DROPPED<br>MEMBERS | ACTUAL NET<br>GAIN/<br>LOSS |  |
| JULY/AUG/SEPT         | 0                | 0                   | 0                          | 0                           | JULY/AUG/SEPT         | -14                | 24                               | 32                           | -8                          |  |
| OCT/NOV/DEC           | 0                | 0                   | 0                          | 0                           | OCT/NOV/DEC           | -14                | 0                                | 0                            | 0                           |  |
| JAN/FEB/MAR           | 1                | 0                   | 0                          | 0                           | JAN/FEB/MAR           | 16                 | 0                                | 0                            | 0                           |  |
| APR/MAY/JUNE          | 1                | 0                   | 0                          | 0                           | APR/MAY/JUNE          | 16                 | 0                                | 0                            | 0                           |  |